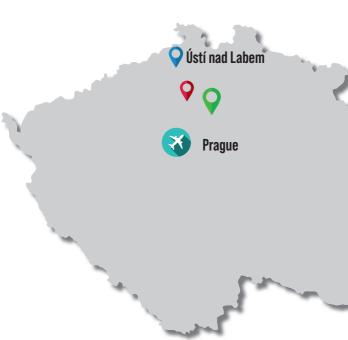

## **HOTEL LUDMILA**

HOTEL CATEGORY: STANDARD (EQUIVALENT TO 3\*) HOTEL CATEGORY: ECONOMY (EQUIVALENT TO 2\*)

| Hotel Address:             | Pražská 2639, 276 01 Mělník                                                                                                                                 |
|----------------------------|-------------------------------------------------------------------------------------------------------------------------------------------------------------|
| Website:                   | www.ludmila.cz                                                                                                                                              |
| Račice Regatta Venue:      | 22 km from the hotel approximately 30 minutes                                                                                                               |
| Hotel Location:            | hotel is located at the edge of the pitoresque town of Mělník<br>just few minutes from its historic center                                                  |
| On-site Parking:           | free of charge                                                                                                                                              |
| Room Amenities:            | private bathroom with shower or bathtub, toilet, hair dryer satellite TV bed with the headboard at the top of the bed NO air conditioning, non-smoking room |
| Internet Wi-Fi Connection: | free of charge                                                                                                                                              |
| Daily Cleaning:            | free of charge                                                                                                                                              |
| Laundry Service:           | charged service                                                                                                                                             |
| Dining:                    | at the Hotel Restaurant                                                                                                                                     |
| Hotel Facilities:          | Pilsner restaurant and bar<br>bowling, table football, darts, billiards – charged service                                                                   |
| English Speaking Staff:    | yes                                                                                                                                                         |
|                            |                                                                                                                                                             |