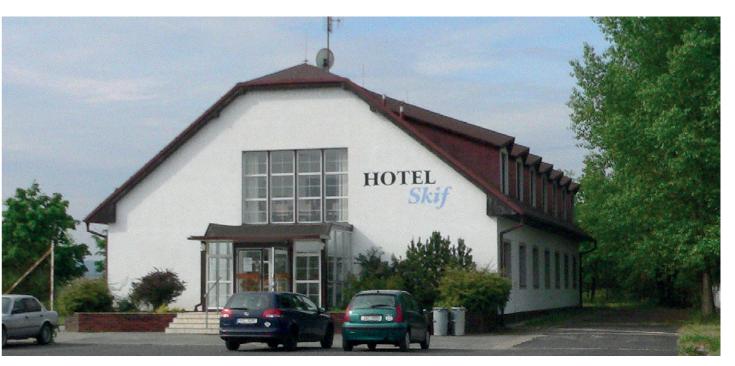

## **HOTEL SKIF**

HOTEL CATEGORY: STANDARD (EQUIVALENT TO 3\*)

| Hotel Address:             | Labe aréna Račice, Račice 130, 411 08 Štětí                                                                                   |
|----------------------------|-------------------------------------------------------------------------------------------------------------------------------|
| Website:                   | www.racice.info                                                                                                               |
| Račice Regatta Course:     | 0 km                                                                                                                          |
| Hotel Location:            | hotel is located directly at the Regatta Course, behind the boat storage area and the Boat House                              |
| On-site Parking:           | free of charge                                                                                                                |
| Room Amenities:            | 2 separate single beds private bathroom (toilet, shower) satellite TV, fridge table, chairs air conditioning non-smoking room |
| Internet Wi-Fi Connection: | free of charge                                                                                                                |
| Laundry Service:           | charged service                                                                                                               |
| Dining:                    | at the regatta catering room                                                                                                  |
| Hotel Facilities:          | Hotel Restaurant, Fitness, Beach volleyball court, Sauna                                                                      |
| English Speaking Staff:    | yes                                                                                                                           |