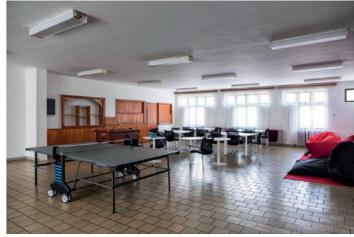

## **HOTEL SKIF**

HOTEL CATEGORY: STANDARD (EQUIVALENT TO 3\*)

| Hotel Address:             | Labe aréna Račice, Račice 130, 411 08 Štětí                                                                                   |
|----------------------------|-------------------------------------------------------------------------------------------------------------------------------|
| Website:                   | www.racice.info                                                                                                               |
| Račice Regatta Course:     | 0 km                                                                                                                          |
| Hotel Location:            | hotel is located directly at the Regatta Course, behind the boat storage area and the Boat House                              |
| On-site Parking:           | free of charge                                                                                                                |
| Room Amenities:            | 2 separate single beds private bathroom (toilet, shower) satellite TV, fridge table, chairs air conditioning non-smoking room |
| Internet Wi-Fi Connection: | free of charge                                                                                                                |
| Laundry Service:           | charged service                                                                                                               |
| Dining:                    | at the regatta catering room                                                                                                  |
| Hotel Facilities:          | Hotel Restaurant, Fitness, Beach volleyball court, Sauna                                                                      |
| English Speaking Staff:    | yes                                                                                                                           |